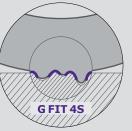

#### **Even Tread Wear**

By utilizing Convex TR (Tread Radius) technology, the grounding pressure for each rib block is uniformly distributed. This leads to a well-balanced contact shape that improves wear performance. The G FIT 4S tire utilizes Convex TR technology to achieve this result.