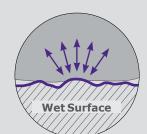

# Grip control on Wet Roads

The G FIT 4S provides optimal grip control on wet roads, ensuring safe and reliable driving performance in wet conditions.

#### Performance Resin Compound

Performance resin compound is applied to provide excellent wet grip performance even in wet road conditions.