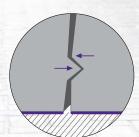

#### Wider Drainage Grooves

Handling

The uniquely streamlined aqua lateral grooves of the tire expand from the centre outwards in the contact area. This enhances drainage in snowy and rainy conditions, by expelling precipitation on the road away from the tire.