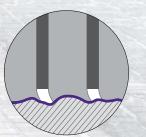

#### Interlocking Centre Block

The blocks interlocked in the centre of the tire provide block stiffness and rigidity, resulting in stability, comfort, and control for drivers

Winter performance

The G FIT 4S provides reliable and safe driving performance even in winter. This is proven by certification mark on winter regulations.