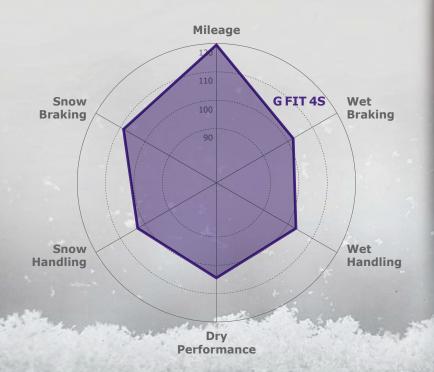

### Multi Performance Tire

The G FIT 4S is the ideal choice for drivers looking for exceptional performance, value, and safety year-round.

| Speed Symbol | H, V, W |
|--------------|---------|
| S.W.         | 185~245 |
| Series       | 40~70   |
| Inch         | 15~20   |
| UTQG         | 640 B A |

# Mileage

Well-Balanced technology provides secure driving, from beginning to end, with long tread life.

# Grip control on Wet Roads

The G FIT 4S provides optimal grip control on wet roads, ensuring safe and reliable driving performance in wet conditions.

#### Interlocking Centre Block

The blocks interlocked in the centre of the tire provide block stiffness and rigidity, resulting in stability, comfort, and control for drivers

Winter performance

The G FIT 4S provides reliable and safe driving performance even in winter. This is proven by certification mark on winter regulations.