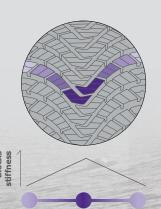

#### Interlocking Centre Block

The blocks interlocked in the centre of the tire provide block stiffness and rigidity, resulting in stability, comfort, and control for drivers

Winter performance

The G FIT 4S provides reliable and safe driving performance even in winter. This is proven by certification mark on winter regulations.