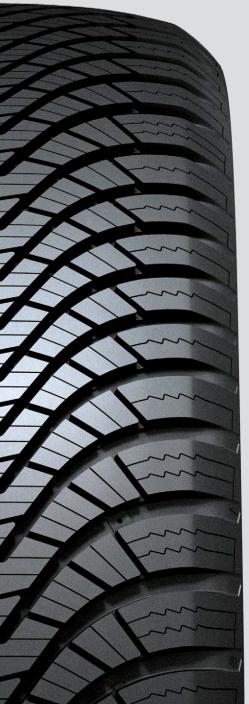

#### Wider Drainage Grooves

Handling

The uniquely streamlined aqua lateral grooves of the tire expand from the centre outwards in the contact area. This enhances drainage in snowy and rainy conditions, by expelling precipitation on the road away from the tire.

#### Angled Semi-Groove

Uniquely designed semi-grooves are applied to enable impressive steering at all angles. This also provides stable grip by maximizing the edge effect of the groove and the contact area on the road.

# The Wave-type 2D sipe

The wave-type 2D sipes are applied to the shoulder area of the tire to maximize the snow grip and deliver impressive cornering performance.

## The linear shape 3D sipe

The high density application of the linear 3D sipes ensures safety and grip due to enhanced contact area.