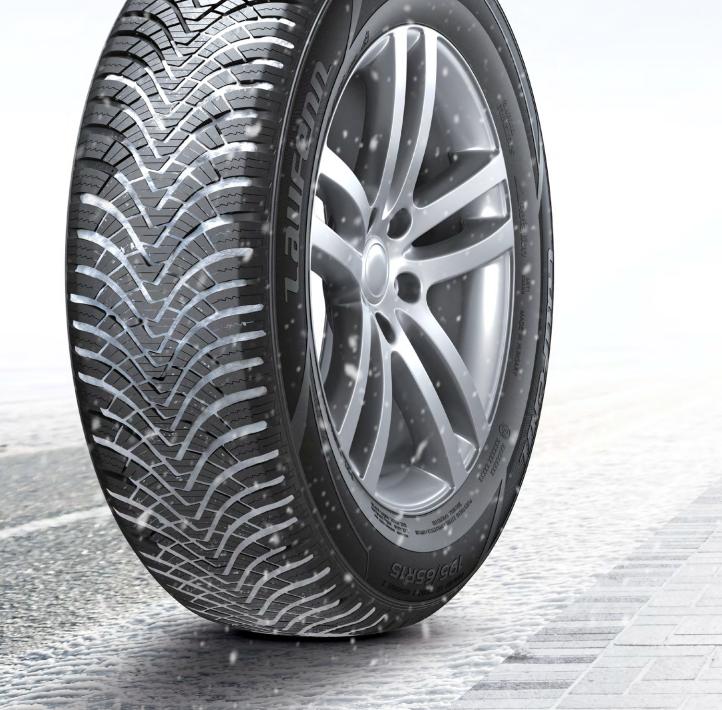

#### Wider Drainage Grooves

Handling

The uniquely streamlined aqua lateral grooves of the tire expand from the centre outwards in the contact area. This enhances drainage in snowy and rainy conditions, by expelling precipitation on the road away from the tire.

#### Angled Semi-Groove

Uniquely designed semi-grooves are applied to enable impressive steering at all angles. This also provides stable grip by maximizing the edge effect of the groove and the contact area on the road.