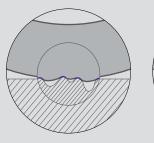

#### **Even Tread Wear**

By utilizing Convex TR (Tread Radius) technology, the grounding pressure for each rib block is uniformly distributed. This leads to a well-balanced contact shape that improves wear performance. The G FIT 4S tire utilizes Convex TR technology to achieve this result.