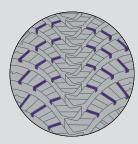

#### Angled Semi-Groove

Uniquely designed semi-grooves are applied to enable impressive steering at all angles. This also provides stable grip by maximizing the edge effect of the groove and the contact area on the road.

# The Wave-type 2D sipe

The wave-type 2D sipes are applied to the shoulder area of the tire to maximize the snow grip and deliver impressive cornering performance.

## The linear shape 3D sipe

The high density application of the linear 3D sipes ensures safety and grip due to enhanced contact area.