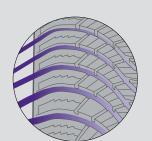

#### Wider Drainage Grooves

Handling

The uniquely streamlined aqua lateral grooves of the tire expand from the centre outwards in the contact area. This enhances drainage in snowy and rainy conditions, by expelling precipitation on the road away from the tire.