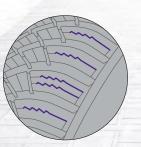

# The Wave-type 2D sipe

The wave-type 2D sipes are applied to the shoulder area of the tire to maximize the snow grip and deliver impressive cornering performance.

## The linear shape 3D sipe

The high density application of the linear 3D sipes ensures safety and grip due to enhanced contact area.