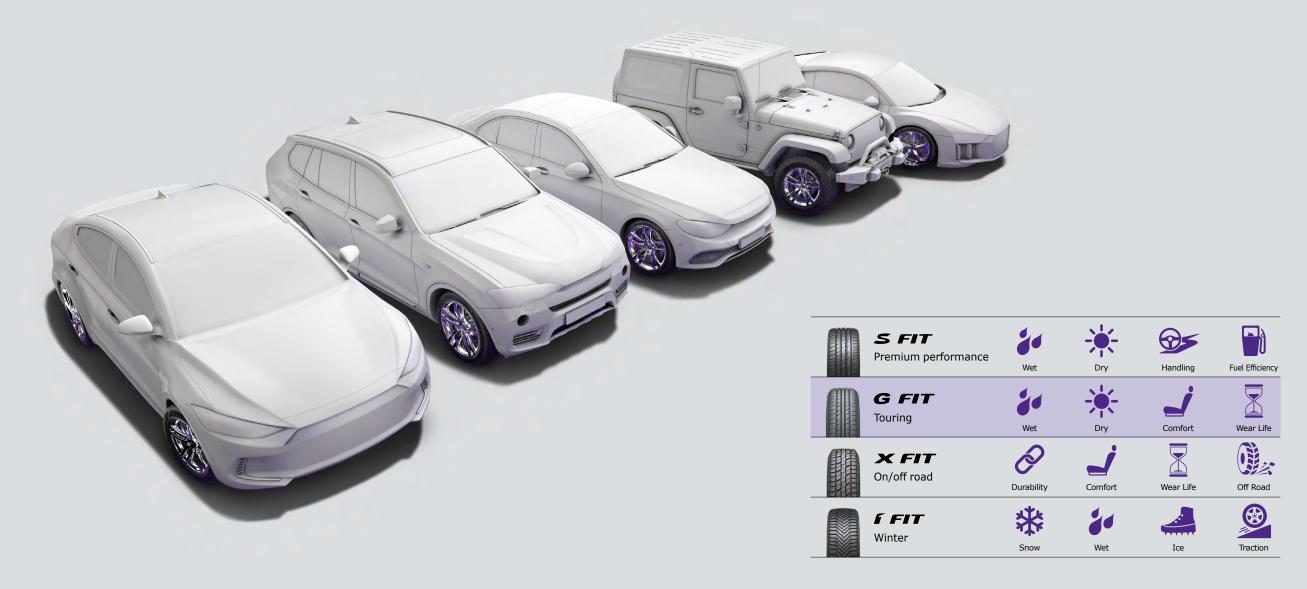

# Tire that fits

Laufenn is a life-fit brand tailor made for drivers who appreciate safety, innovation and value in their products. Created for people who are searching for excellent everyday performance with competitive prices. Simplicity, Quality, and Technology are what makes the brand unique; their great performance and minimalist design allow drivers to fit Laufenn tires to any make and model, and fulfill the need and lifestyle of customers around the world.

### Multi Performance Tire

The G FIT 4S is the ideal choice for drivers looking for exceptional performance, value, and safety year-round.

| Speed Symbol | H, V, W |
|--------------|---------|
| S.W.         | 185~245 |
| Series       | 40~70   |
| Inch         | 15~20   |
| UTQG         | 640 B A |