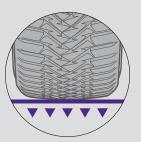

#### Wider Drainage Grooves

Handling

The uniquely streamlined aqua lateral grooves of the tire expand from the centre outwards in the contact area. This enhances drainage in snowy and rainy conditions, by expelling precipitation on the road away from the tire.

#### Angled Semi-Groove

Uniquely designed semi-grooves are applied to enable impressive steering at all angles. This also provides stable grip by maximizing the edge effect of the groove and the contact area on the road.