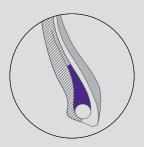

#### Optimized strong sidewall

Greater steering stability through the adoption of high-hardness bead filler with covered sidewall rubber. Strand bead wires improve uniformity and durability.