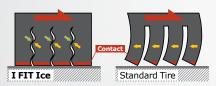

#### Ice & Snow Performance

Compared to conventional tires, the contact patch area of the winter I FIT Ice is enlarged by as much as 20%, increasing braking performance on snowy and icy roads.

#### **The Actual Contact Area**

I FIT Ice Sta

Standard Tire