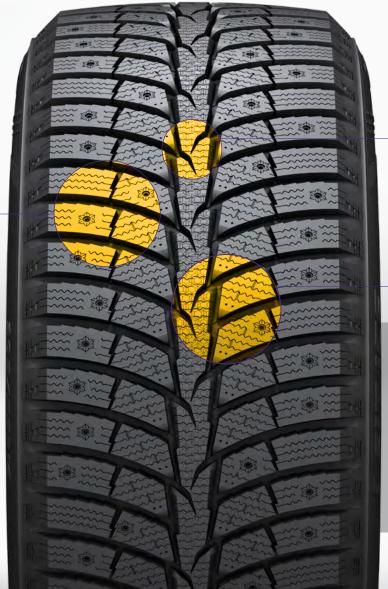

#### 3D Kerf

The 3D wave-patterned kerf design used in the I FIT Ice provides improved grip and handling performance by minimizing block movement when driving.

#### Snow Kerf

The snow kerf design used by the I FIT Ice is longer than standard designs, improving braking and handling in the snow.

#### Claw Edge

A claw-shaped 3D edge design in the tire's centre tread blocks helps to improve traction performance on snowy and icy roads.

#### **Snow Slits**

An advanced snow slit design ensures maximum edge grip on icy roads for better traction.