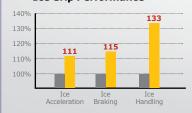

#### Ice & Snow Performance

Compared to conventional tires, the contact patch area of the winter I FIT Ice is enlarged by as much as 20%, increasing braking performance on snowy and icy roads.