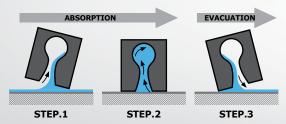

#### **Absorbing Holes**

Small holes designed into the tire's tread blocks absorb water helping to maximize performance in wet, slushy conditions.