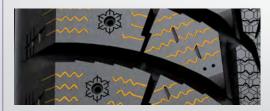

#### 3D Kerf

The 3D wave-patterned kerf design used in the I FIT Ice provides improved grip and handling performance by minimizing block movement when driving.

#### Snow Kerf

The snow kerf design used by the I FIT Ice is longer than standard designs, improving braking and handling in the snow.