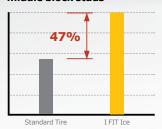

#### Ice & Snow Performance

Compared to conventional tires, the contact patch area of the winter I FIT Ice is enlarged by as much as 20%, increasing braking performance on snowy and icy roads.

#### **The Actual Contact Area**

I FIT Ice Sta

Standard Tire