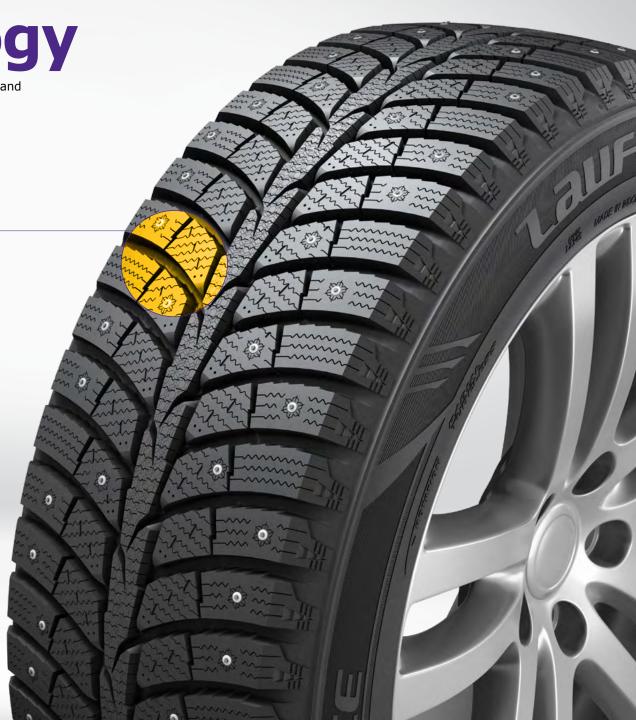

#### 16 Row Stud Technology

This advanced stud pin design technique disperses the stud pin arrangement in 16 unique lines, maximizing braking and traction performance.

#### Stud Pin Located at the Centre

By locating multiple stud pin lines in tread blocks in the centre of the tire's contact patch, the I FIT Ice offers improved straight line stability, cornering and handling on icy roads.