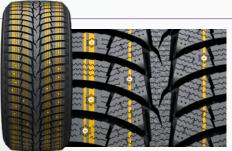

# Ice & Snow

An advanced tread pattern and special winter rubber compound ensures ultimate performance on snowy and icy winter roads.

## **Snow & Wet**

An advanced tread pattern and special winter rubber compound ensures ultimate performance on snowy and icy winter roads.