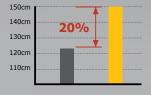

#### Ice & Snow Performance

Compared to conventional tires, the contact patch area of the winter I FIT Ice is enlarged by as much as 20%, increasing braking performance on snowy and icy roads.

#### **The Actual Contact Area**

I FIT Ice Sta

Standard Tire