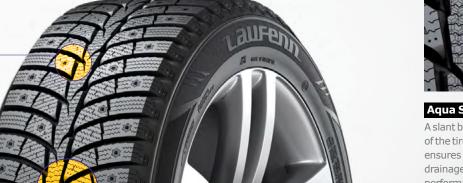

#### **Aqua Slant**

A slant block design in the centre of the tire's contact patch ensures more efficient water drainage for better driving performance.

#### 16 Row Stud Technology

This advanced stud pin design technique disperses the stud pin arrangement in 16 unique lines, maximizing braking and traction performance.

#### Stud Pin Located at the Centre

By locating multiple stud pin lines in tread blocks in the centre of the tire's contact patch, the I FIT Ice offers improved straight line stability, cornering and handling on icy roads.