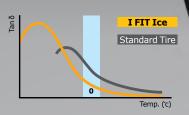

#### Winter Compound

The application of a new winter rubber compound with improved low temperature performance enhances grip for competent winter driving.

**Stud Technology** 

An optimized stud pin arrangement design enhances both braking and steering performance on slick snowy or icy winter roads.