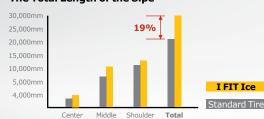

ed braking and traction in snow and ice conditions.
- Reduced road noise and comfortable ride

#### FIT ICE

Speed Symbol: T S.W.: 185~245 **Series**: 45~70 Inch: 14~18"



#### **Performance Information**

| Wear Life | 6  |
|-----------|----|
| Handling  | 7  |
| Ice       | 10 |
| \$ Snow   | 9  |
| Wet       | 7  |

# Ice & Snow





An advanced tread pattern and special winter rubber compound ensures ultimate performance on snowy and icy winter roads.

#### 3D Kerf

The 3D wave-patterned kerf design used in the I FIT Ice provides improved grip and handling performance by minimizing block movement when driving.





#### Snow Kerf

The snow kerf design used by the I FIT Ice is longer than standard designs, improving braking and handling in the snow.

#### The Total Length of the Sipe





#### Claw Edge

A claw-shaped 3D edge design in the tire's centre tread blocks helps to improve traction performance on snowy and icy roads.



#### **Snow Slits**

An advanced snow slit design ensures maximum edge grip on icy roads for better traction.



#### Ice & Snow Performance

Compared to conventional tires, the contact patch area of the winter I FIT Ice is enlarged by as much as 20%, increasing braking performance on snowy and icy roads.

#### **The Actual Contact Area**







I FIT Ice Sta

Standard Tire

## **Snow & Wet**





An advanced tread pattern and special winter rubber compound ensures ultimate performance on snowy and icy winter roads.



#### **Absorbing Holes**

Small holes designed into the tire's tread blocks absorb water helping to maximize performance in wet