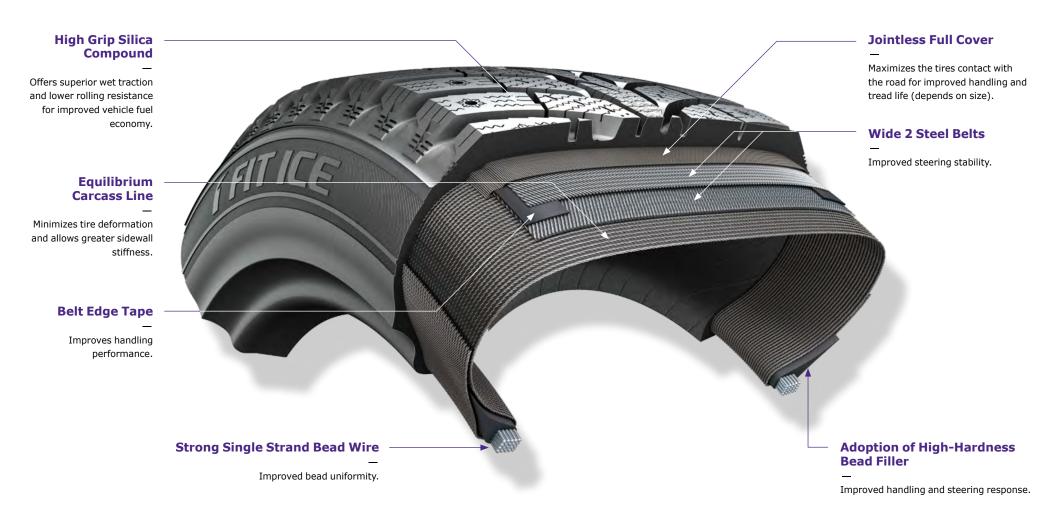

### TIRE STRUCTURE

The I FIT Ice adopts new technology for safety and comfort in snow and ice-covered road conditions.

<sup>\*</sup> The model size in the structural diagram is for the 205/55R16T tire, and the descriptions of structural diagrams may vary by size.