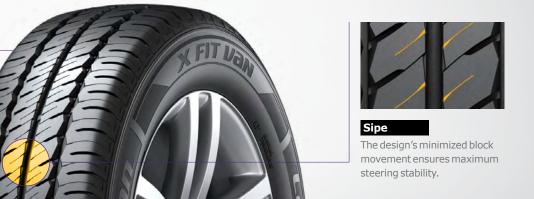

#### Zigzag Diamond Groove

The 3D diamond cut block edge ensures excellent traction and enhances optimal handling by supporting the blocks when cornering.