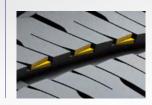

#### **Belt Edge Tape**

Stronger bonding between the belts ensures driving stability at high speeds, and the durable structure is designed to sustain vehicle loads.

Standard Tire