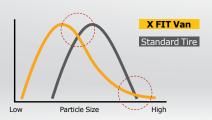

#### Long Mileage Carbon Compound

Smaller grain size than that found in existing materials greatly reduces energy dispersion.