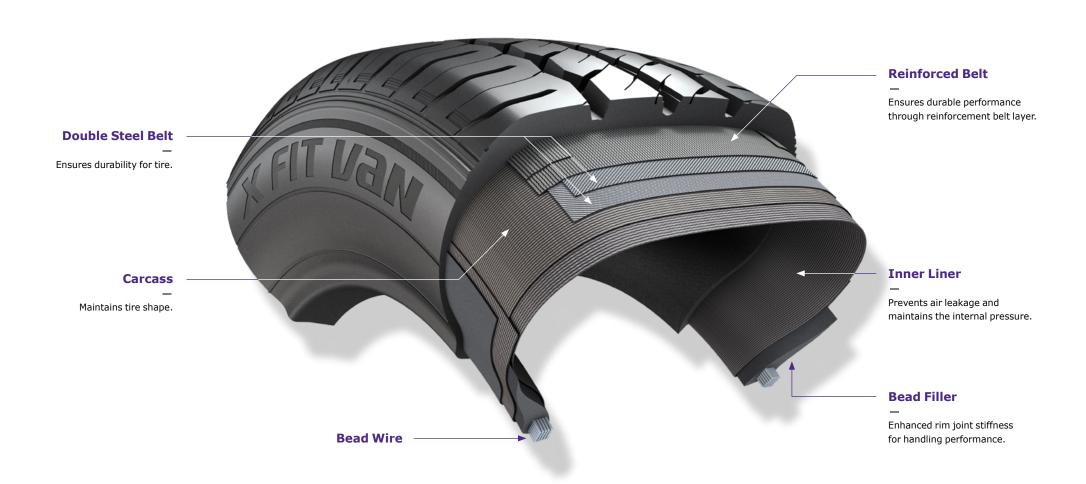

### **TIRE STRUCTURE**

The X FIT Van adopts new technology for a Commercial Van, engineered for on-load performance.

30 Resolution Drive Brampton, ON L6W 0A3 Tel. 1-905-463-9802 www.laufenn.com/ca