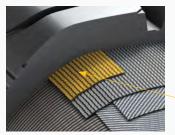

#### Zigzag Diamond Groove

The 3D diamond cut block edge ensures excellent traction and enhances optimal handling by supporting the blocks when cornering.