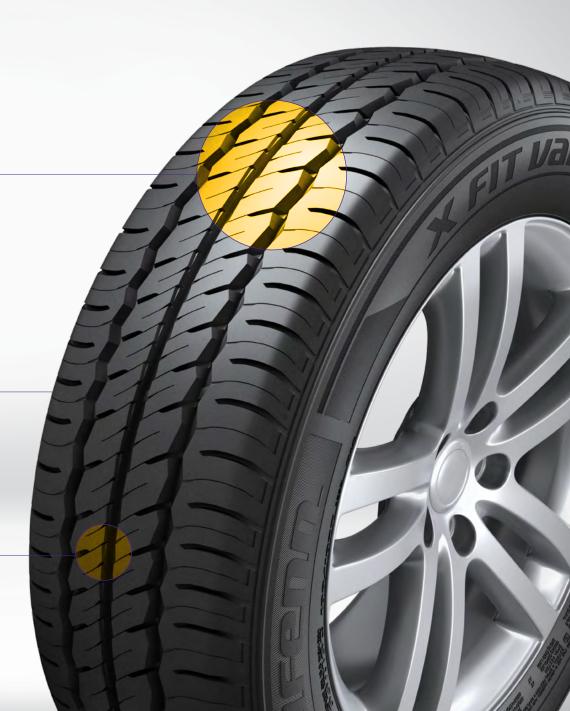

#### **3-Channel Wide Groove**

The designed pattern of 3-channel wide grooves significantly reduces hydroplaning and enhances stability even at high speeds.

#### New 3D Lateral Groove

Enhances handling performance without sacrificing block strength.

#### Zigzag Diamond Groove

The 3D diamond cut block edge ensures excellent traction and enhances optimal handling by supporting the blocks when cornering.