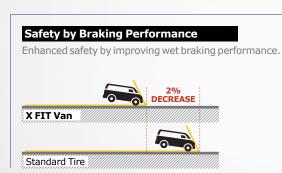

# **Handling & Braking**

The X FIT Van offers exceptional handling and braking for an optimized on-road driving experience.