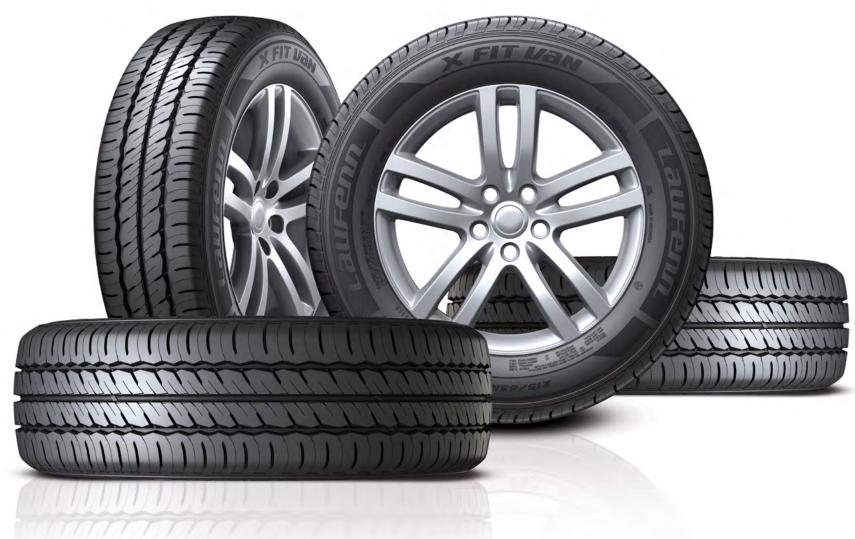

## X FIT Van

### **Commercial Van Tire**

Braking

Durabii

#### **FEATURES**

- Optimized wet performance
- Secure stability and handling
- Long tread life
- Improved durability
- Designed to resist external damage