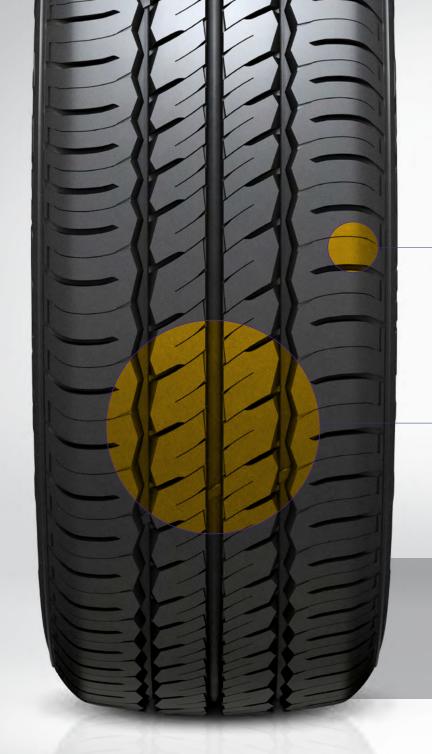

#### **Durable Contact Patch Tech**

The optimal block and groove width design improves durability by maintaining even pressure.

X FIT Van

Standard Tire