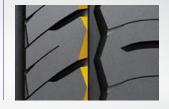

#### **3-Channel Wide Groove**

The designed pattern of 3-channel wide grooves significantly reduces hydroplaning and enhances stability even at high speeds.