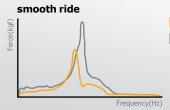

S FIT AS
Standard Tire

### Comfort

The S FIT AS helps drivers enjoy a comfortable drive by reducing noise and vibration.