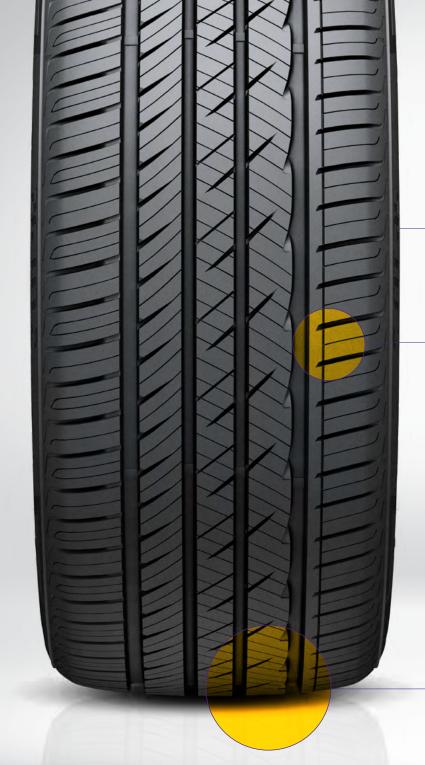

#### 4 Wide Straight Grooves

Four wide, straight tread grooves provide efficient water drainage in wet conditions for improved vehicle stability.

#### Streamlined Kerfs & Sipes

Streamlined kerfs and sipes, developed with 3D hydroplaning simulation technology, enable more efficient water drainage on wet roads and improved grip in winter conditions.

#### Drainage Inducement Groove Edge

A drainage groove edge has been incorporated to more efficiently evacuate water from the tire's contact patch for enhanced braking and driving performance on wet roads.