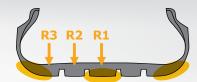

#### **3R System** (Multi-Tread-Radius Technology)

The S FIT AS has been designed using the 3R system (Multi-Tread-Radius-Technology) which optimizes the tire's ground contact area ensuring reliability.