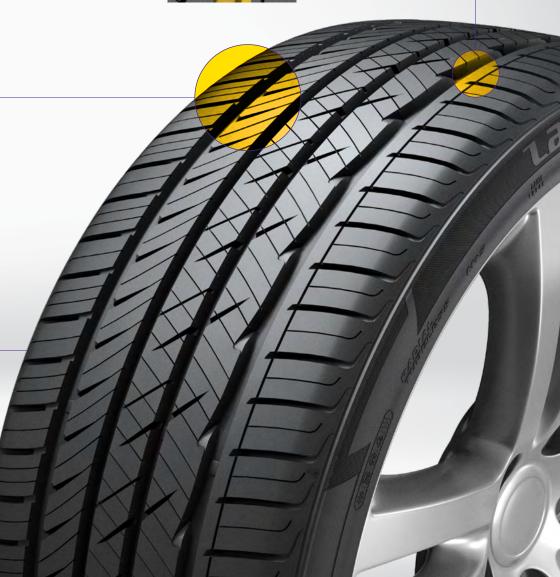

#### 4 Wide Straight Grooves

Four wide, straight tread grooves provide efficient water drainage in wet conditions for improved vehicle stability.

#### Streamlined Kerfs & Sipes

Streamlined kerfs and sipes, developed with 3D hydroplaning simulation technology, enable more efficient water drainage on wet roads and improved grip in winter conditions.

#### Drainage Inducement Groove Edge

A drainage groove edge has been incorporated to more efficiently evacuate water from the tire's contact patch for enhanced braking and driving performance on wet roads.