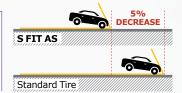

S FIT AS
Standard Tire

### Comfort

The S FIT AS helps drivers enjoy a comfortable drive by reducing noise and vibration.