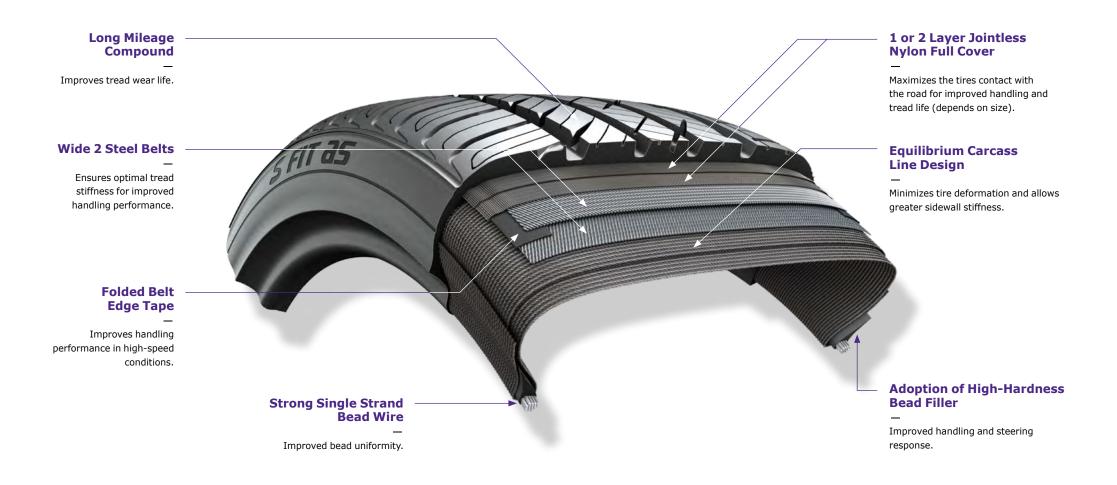

### TIRE STRUCTURE

The S FIT AS adopts new technology for premium vehicles, engineered for exceptional control and a quiet and comfortable ride.

<sup>\*</sup> The model size in the structural diagram is for the 225/40ZR18W XL tire, and the descriptions of structural diagrams may vary by size.