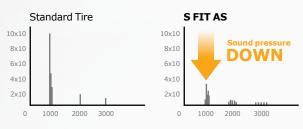

S FIT AS
Standard Tire

### Comfort

The S FIT AS helps drivers enjoy a comfortable drive by reducing noise and vibration.