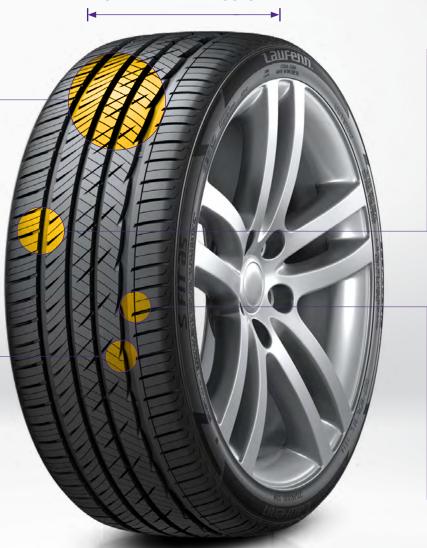

#### 4 Wide Straight Grooves

Four wide, straight tread grooves provide efficient water drainage in wet conditions for improved vehicle stability.

#### Streamlined Kerfs & Sipes

Streamlined kerfs and sipes, developed with 3D hydroplaning simulation technology, enable more efficient water drainage on wet roads and improved grip in winter conditions.

#### Drainage Inducement Groove Edge

A drainage groove edge has been incorporated to more efficiently evacuate water from the tire's contact patch for enhanced braking and driving performance on wet roads.

#### Tie-Bar

Tie bars that connect the shoulder blocks reinforce the stiffness of the shoulder tread for maximum cornering grip and minimized irregular wear.

#### Semi-Rib Design

The semi-rib design of the asymmetric tread pattern's outer shoulder increases block stiffness. This ensures maximum driving stability and handling performance.

#### **Optimized Stiffness Distribution Design**

An optimized five variable pitch stiffness distribution tread block design ensures minimum vibration and noise as well as improved riding comfort.

#### **Noise Reduction Rib Blocks**

Rib block sections at the tire's edge help to prevent noise generated by the road surface ensuring a quiet ride.

#### 3D Vibration Analysis Technology

The centre and shoulder tread pattern of the S FIT AS have been designed using 3D vibration analysis technology to ensure uniform driving performance and enhanced braking performance for more predictable and reliable operation.

#### Asymmetric Pattern Design

Advanced asymmetric pattern design provides excellent braking performance under wet and dry road conditions.

#### Belt Edge Tape

A folded belt edge tape design is incorporated between the tire's two tread belts to improve handling performance in high-speed conditions.

Standard Tire