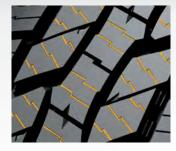

#### Zigzag Block Edge

A zigzag block edge design increases traction in dry, muddy and snowy conditions.