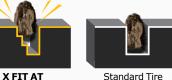

#### Stone Ejectors

The stepped groove inside tread block design of the X FIT AT prevents stones from lodging in its tread, protecting the tire from external damage.

#### Waved & Deep Kerf Depth

A 2-step deep kerf design helps to maintain both on and off-road performance throughout the life of the tire.

Standard Tire