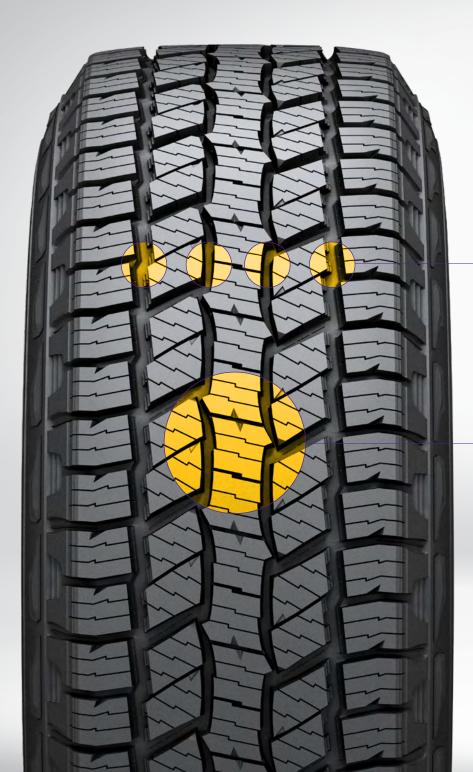

#### **4 Circumferential Grooves**

Four wide grooves provide efficient water drainage in wet conditions to help prevent hydroplaning.

#### Zigzag Block Edge

A zigzag block edge design increases traction in dry, muddy and snowy conditions.

#### Wide Tread

A wide tread design ensures stable driving by maintaining top-of-theline grip in any season and in any road condition, on or off-road.