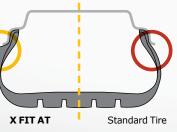

#### Waved & Deep Kerf Depth

A 2-step deep kerf design helps to maintain both on and off-road performance throughout the life of the tire.

Standard Tire