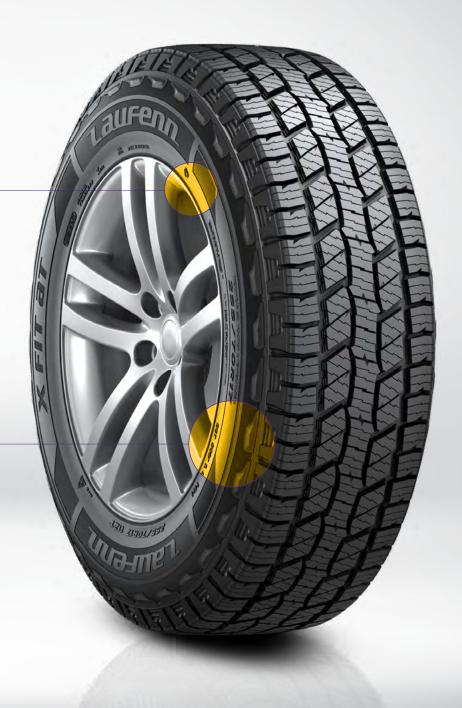

## **All-Terrain** LT & SUV Tire

Traction

Off Road

Durability

The X FIT AT provides SUV and light truck drivers with impressive traction and improved capability resulting in outstanding on and off-road performance.

## **FEATURES**

- Designed to resist external damage
- Improved traction and braking
- Enhanced off-road traction
- Excellent grip in wet conditions

#### **Rim Protectors**

A rim protector designed into the tire's bead section helps to prevent external impact damage that can occur when driving in rugged terrain and also helps protect vehicle wheels.

#### **Rim Cushion**

A special rubber compound serves as a rim cushion where the tire's bead meets the wheel to prevent damage from external impacts when driving in harsh conditions. This rim cushion also offers more stable driving performance.