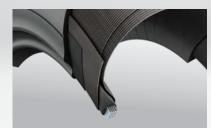

#### Stone Ejectors

The stepped groove inside tread block design of the X FIT AT prevents stones from lodging in its tread, protecting the tire from external damage.

#### Rock Block 3D-Edge

A 3D-edged sidewall block design protects the X FIT AT from external impact damage and offers enhanced traction in muddy or snowy conditions.