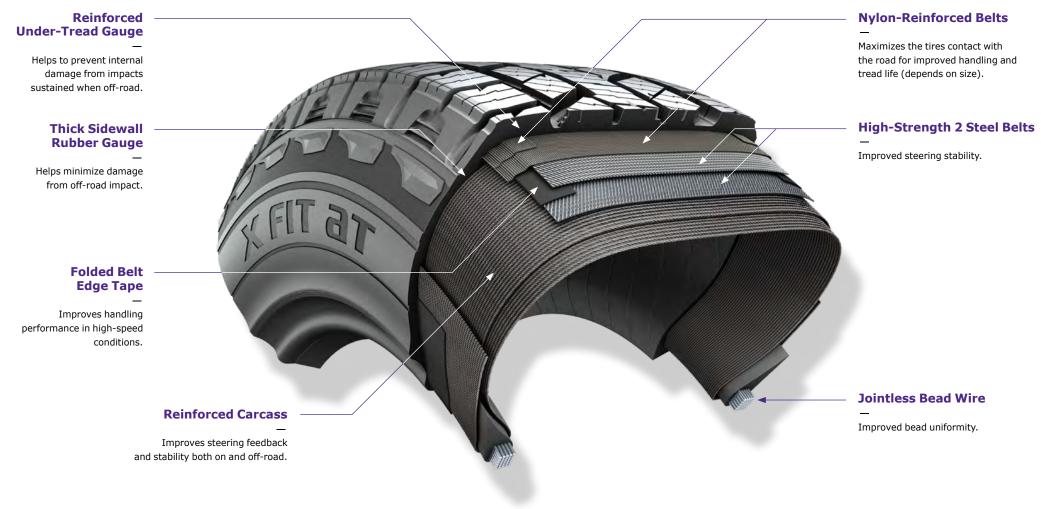

## **TIRE STRUCTURE**

The X FIT AT adopts new technology for SUVs and light trucks, engineered for on & off-road performance.

\* The model size in the structural diagram is for the 245/75R16T tire, and the descriptions of structural diagrams may vary by size.