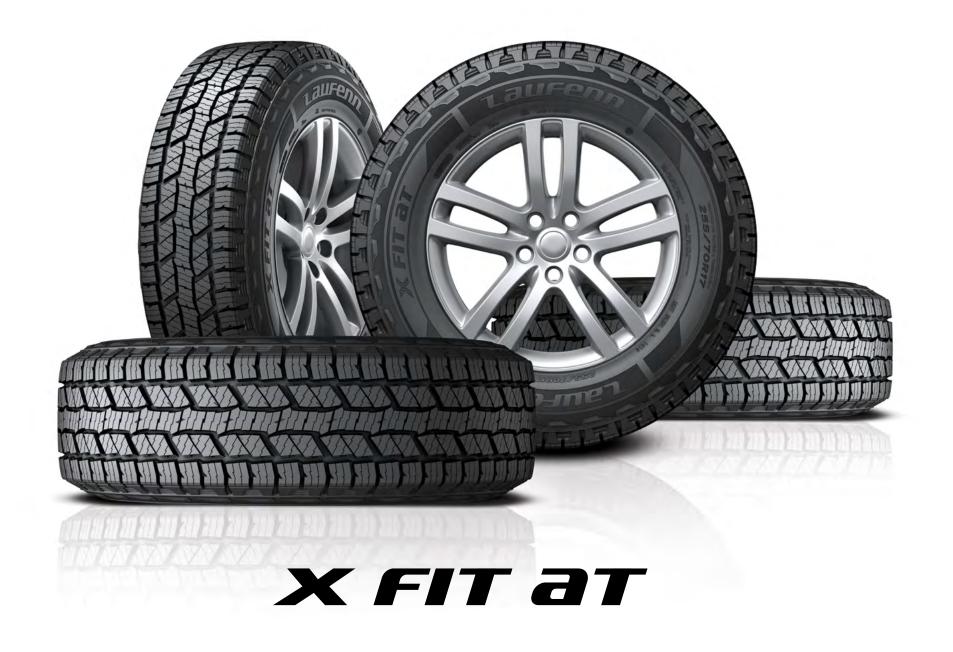

## **All-Terrain** LT & SUV Tire

Traction

Off Road

Durability

The X FIT AT provides SUV and light truck drivers with impressive traction and improved capability resulting in outstanding on and off-road performance.

## **FEATURES**

- Designed to resist external damage
- Improved traction and braking
- Enhanced off-road traction
- Excellent grip in wet conditions