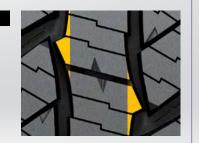

#### Stone Ejectors

The stepped groove inside tread block design of the X FIT AT prevents stones from lodging in its tread, protecting the tire from external damage.