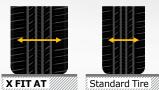

#### Waved & Deep Kerf Depth

A 2-step deep kerf design helps to maintain both on and off-road performance throughout the life of the tire.

Standard Tire